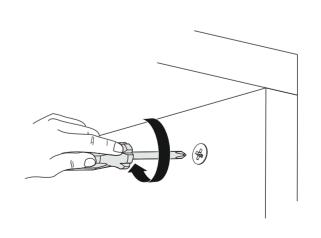

#### **ATTENTION!!**

Minifix is the main connection material used in products. Before starting assembly, please check the drawings below.