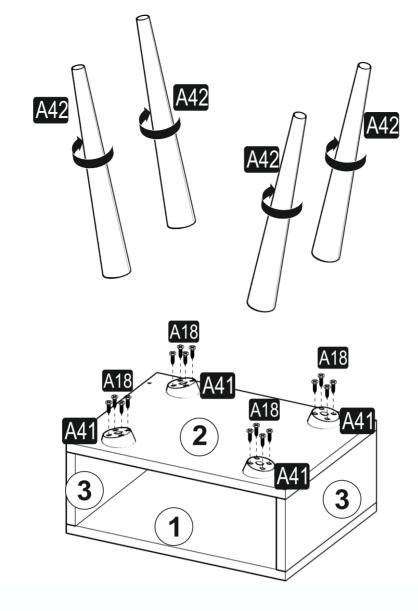

#### **ATTENTION!!**

Minifix is the main connection material used in products. Before starting assembly, please check the drawings below.

#### **ACCESSORY LIST**