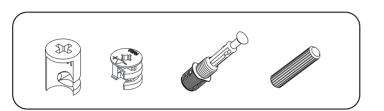

#### **ATTENTION!!**

Minifix is the main connection material used in products. Before starting assembly, please check the drawings below.