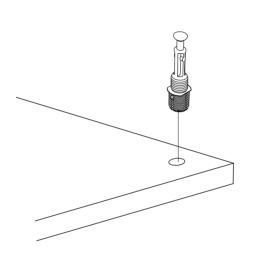

#### **ATTENTION!!**

Minifix is the main connection material used in products. Before starting assembly, please check the drawings below.