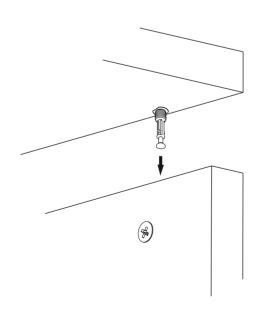

#### **ATTENTION!!**

Minifix is the main connection material used in products. Before starting assembly, please check the drawings below.