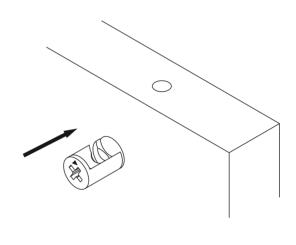

#### **ATTENTION!!**

Minifix is the main connection material used in products. Before starting assembly, please check the drawings below.