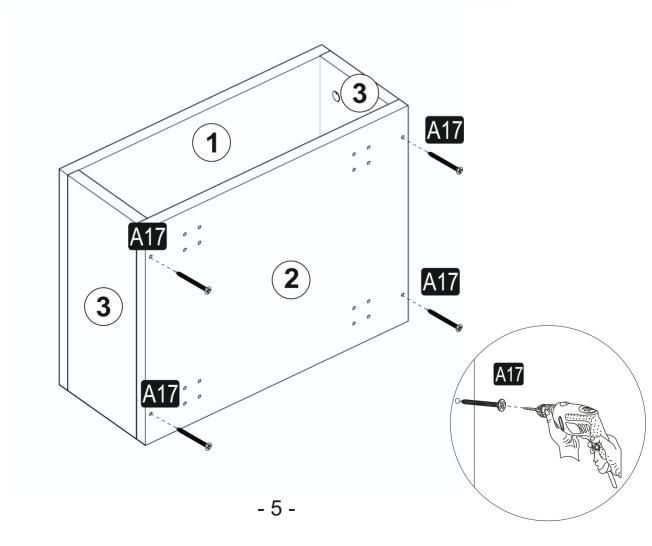

#### **ATTENTION!!**

Minifix is the main connection material used in products. Before starting assembly, please check the drawings below.

#### **ACCESSORY LIST**