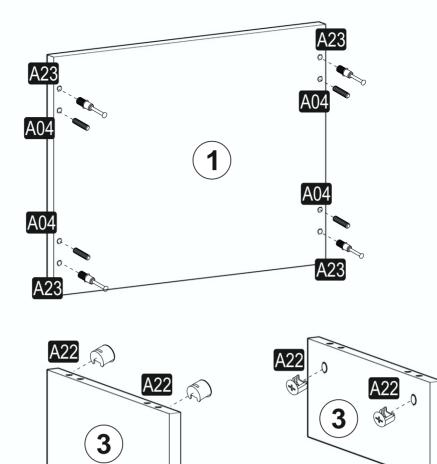

#### **ATTENTION!!**

Minifix is the main connection material used in products. Before starting assembly, please check the drawings below.

#### **ACCESSORY LIST**